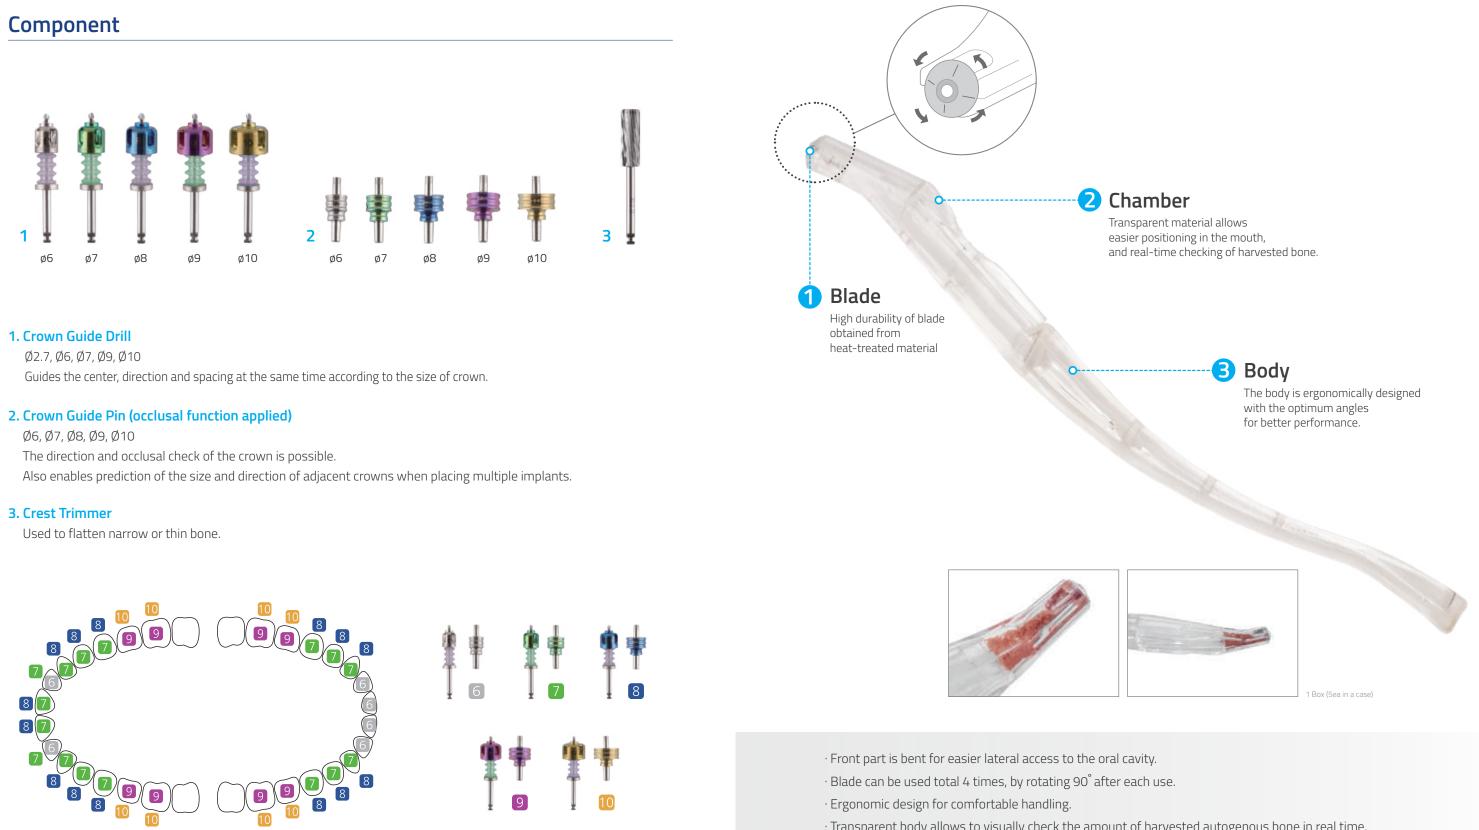

# EASY Implant Guide Kit

### Feature

- ·With a single drilling during fixture placement, it is possible to guide the placement depth and the crown size simultaneously.
- · It prevents from making inadequate (too wide or narrow) space between implants during multiple placements.
- Reduce chair time, and prevent frequent surgery mistakes in advance!

- ✓ Excellent prevention of cross-infection!
- ✓ 50% increase in usability, compared to previous version!
- ✓ Reasonable and Cost-efficient kit, consisting of just the essential items!
- ✓ Simple configuration enables more convenient and intuitive use!

### **Direction for use**

· case 1