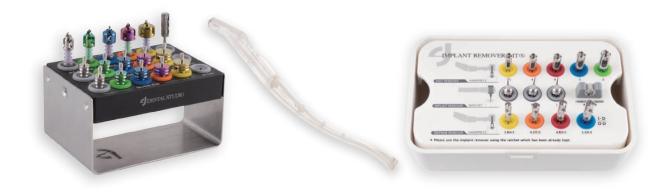

### Component

**1. EASY REMOVER** 

Ø3.5, Ø4.0, Ø4.5, Ø5.0, Ø6.0 Guide tap is engaged to the fixture for implant removal.

#### 2. Trephine

Ø3.8/4.5, Ø4.3/5.0, Ø4.8/5.5, Ø5.3/6.0 Connected to engine handpiece for removal surgery.

#### 3. Implant Remover

Used for manual removal by turning counterclockwise. [Small, Medium, Large]

#### 4. Hand/Straumann Adapter

Used for converting the ratchet driver for hand usage, or connecting with Straumann Ratchet Wrench.

#### 5. Implant Forceps

Used for first step of implant removal.