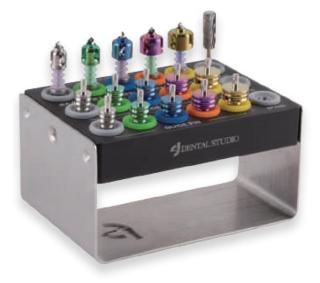

### Component

**1. EASY REMOVER** 

Ø3.5, Ø4.0, Ø4.5, Ø5.0, Ø6.0 Guide tap is engaged to the fixture for implant removal.

#### 2. Trephine

Ø3.8/4.5, Ø4.3/5.0, Ø4.8/5.5, Ø5.3/6.0 Connected to engine handpiece for removal surgery.

#### 3. Implant Remover

Used for manual removal by turning counterclockwise. [Small, Medium, Large]

#### 4. Hand/Straumann Adapter

Used for converting the ratchet driver for hand usage, or connecting with Straumann Ratchet Wrench.

#### 5. Implant Forceps

Used for first step of implant removal.