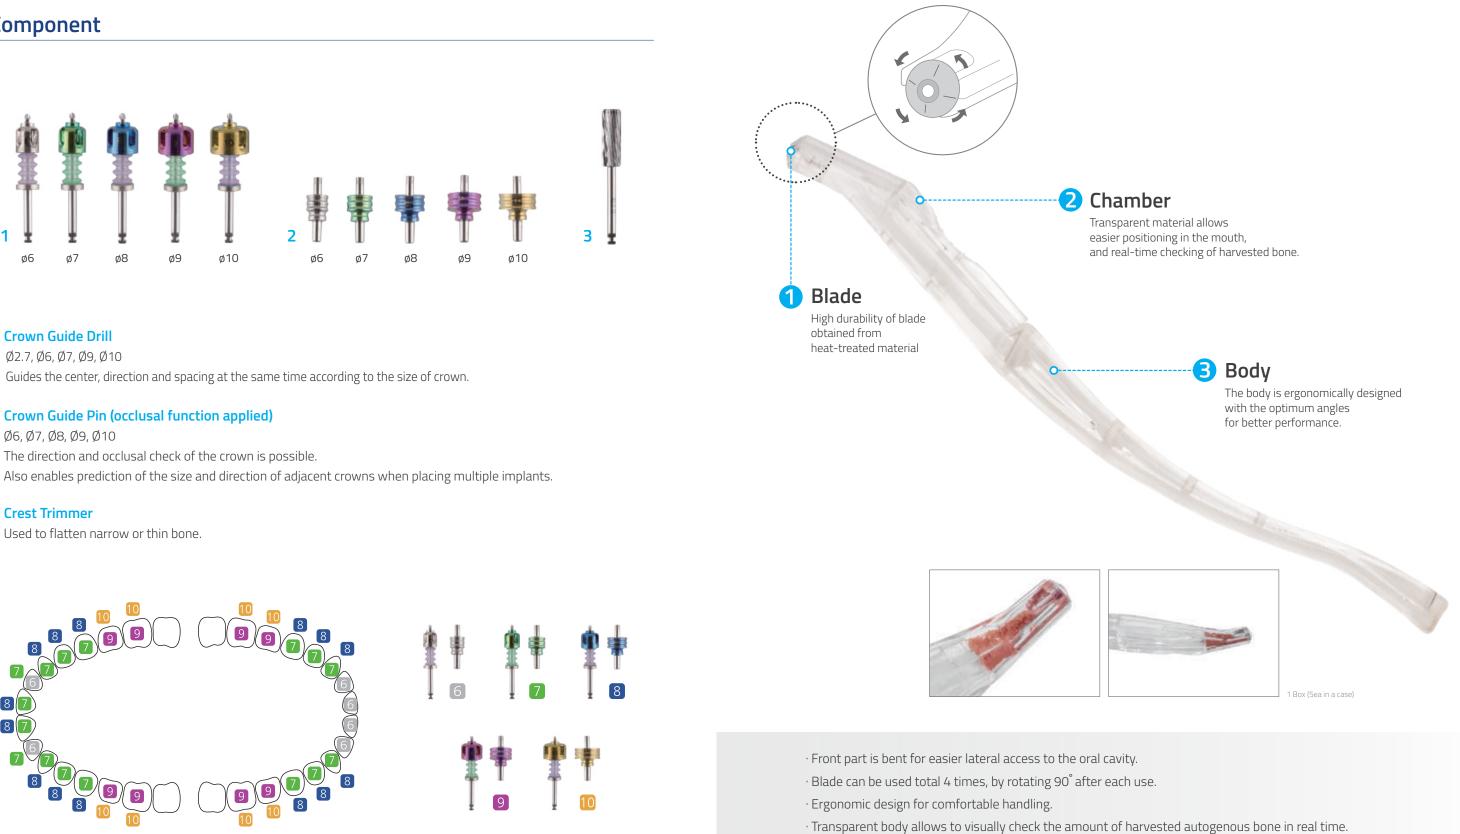

eps! Take the challenge!



## *E*fficient! *A*ccurate! *S*imple! *Y*our smile is precious!



www.imegagen.com

T. +82-1544-2285 T. +82-1566-2338

# EASY Implant Guide Kit

### Feature

- ·With a single drilling during fixture placement, it is possible to guide the placement depth and the crown size simultaneously.
- · It prevents from making inadequate (too wide or narrow) space between implants during multiple placements.
- Reduce chair time, and prevent frequent surgery mistakes in advance!



- ✓ Excellent prevention of cross-infection!
- ✓ 50% increase in usability, compared to previous version!
- ✓ Reasonable and Cost-efficient kit, consisting of just the essential items!
- ✓ Simple configuration enables more convenient and intuitive use!

### **Direction for use**



· case 1







# EASY Bone Scraper