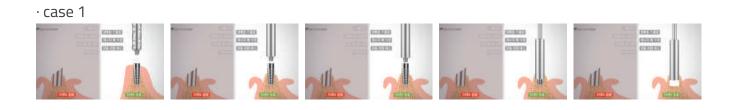

# IMPLANT Remover Kit by MEGA'GEN

### Feature

· With various components, the user can select from 3 different surgical methods.

• The special trephine bur equipped with a guide enables the safe and quick implant removal without bone loss.

Kit includes special forceps for simple implant removal.

✓ Accurate engagement allows easy removal of failed implants.

IMPLANT REMOVER TT(S)

- ✓ Accurate drilling and less chair time.
- ✓ Minimal bone loss.
- ✓ Eliminates risk of fracture.

## Direction for use



· case 2





### Component



**1. EASY REMOVER** 

Ø3.5, Ø4.0, Ø4.5, Ø5.0, Ø6.0 Guide tap is engaged to the fixture for implant removal.

#### 2. Trephine

Ø3.8/4.5, Ø4.3/5.0, Ø4.8/5.5, Ø5.3/6.0 Connected to engine handpiece for removal surgery.

#### 3. Implant Remover

Used for manual removal by turning counterclockwise. [Small, Medium, Large]

#### 4. Hand/Straumann Adapter

Used for converting the ratchet driver for hand usage, or connecting with Straumann Ratchet Wrench.

#### 5. Implant Forceps

Used for first step of implant removal.

## MEGAGEN For Lifetime Smiles

**Head Office & Factory Gangnam Office** 

45, Secheon-ro 7-gil, Dasa-eup, Dalseong-gun, Daegu, Korea MegaGen Tower, 607 Seolleung-ro, Gangnam-gu, Seoul, Korea

# MegaGen Easy Series



Never be complacent about the