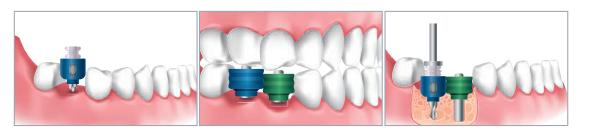

t the current steps! Take the challenge!



## *E*fficient! *A*ccurate! *S*imple! *Y*our smile is precious!



www.imegagen.com

T. +82-1544-2285 T. +82-1566-2338

# EASY Implant Guide Kit

### Feature

- ·With a single drilling during fixture placement, it is possible to guide the placement depth and the crown size simultaneously.
- · It prevents from making inadequate (too wide or narrow) space between implants during multiple placements.
- Reduce chair time, and prevent frequent surgery mistakes in advance!



- ✓ Excellent prevention of cross-infection!
- ✓ 50% increase in usability, compared to previous version!
- ✓ Reasonable and Cost-efficient kit, consisting of just the essential items!
- ✓ Simple configuration enables more convenient and intuitive use!

### **Direction for use**



· case 1







# EASY Bone Scraper