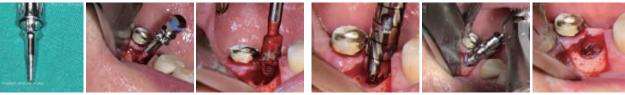

### Component

**1. EASY REMOVER** 

Ø3.5, Ø4.0, Ø4.5, Ø5.0, Ø6.0 Guide tap is engaged to the fixture for implant removal.

#### 2. Trephine

Ø3.8/4.5, Ø4.3/5.0, Ø4.8/5.5, Ø5.3/6.0 Connected to engine handpiece for removal surgery.

#### 3. Implant Remover

Used for manual removal by turning counterclockwise. [Small, Medium, Large]

#### 4. Hand/Straumann Adapter

Used for converting the ratchet driver for hand usage, or connecting with Straumann Ratchet Wrench.

#### 5. Implant Forceps

Used for first step of implant removal.